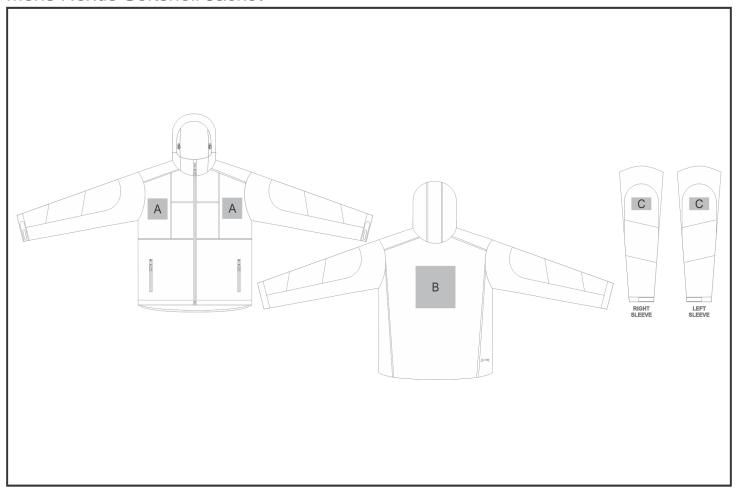

## **Branding Options:**

| Position | Branding Method (Branding Code)       | No. of Colours | Dimension               |
|----------|---------------------------------------|----------------|-------------------------|
| А        | Embroidery (EM-CLOTHING)              | N/A            | 80mm wide x 40mm high   |
| А        | Laser Engraving (LG)                  | N/A            | 100mm wide x 80mm high  |
| А        | Digital Transfer Clothing A6 (DTC-A6) | Full Colour    | 100mm wide x 100mm high |
| А        | Silicone (STP-A)                      | N/A            | 30mm wide x 30mm high   |
| А        | Silicone (STP-B)                      | N/A            | 50mm wide x 50mm high   |
| А        | Silicone (STP-C)                      | N/A            | 80mm wide x 80mm high   |

| В | Embroidery (EM-CLOTHING)              | N/A         | 200mm wide x 200mm high |
|---|---------------------------------------|-------------|-------------------------|
| В | Laser Engraving (LG)                  | N/A         | 200mm wide x 200mm high |
| В | Digital Transfer Clothing A6 (DTC-A6) | Full Colour | 105mm wide x 148mm high |
| В | Digital Transfer Clothing A5 (DTC-A5) | Full Colour | 200mm wide x 148mm high |
| В | Silicone (STP-A)                      | N/A         | 30mm wide x 30mm high   |
| В | Silicone (STP-A)                      | N/A         | 30mm wide x 30mm high   |
| В | Silicone (STP-B)                      | N/A         | 50mm wide x 50mm high   |
| В | Silicone (STP-C)                      | N/A         | 80mm wide x 80mm high   |
| В | Silicone (STP-D)                      | N/A         | 120mm wide x 40mm high  |
|   |                                       |             |                         |
| С | Embroidery (EM-CLOTHING)              | N/A         | 80mm wide x 60mm high   |
| С | Laser Engraving (LG)                  | N/A         | 100mm wide x 60mm high  |

N/A

50mm wide x 50mm high

С

Silicone (STP-B)